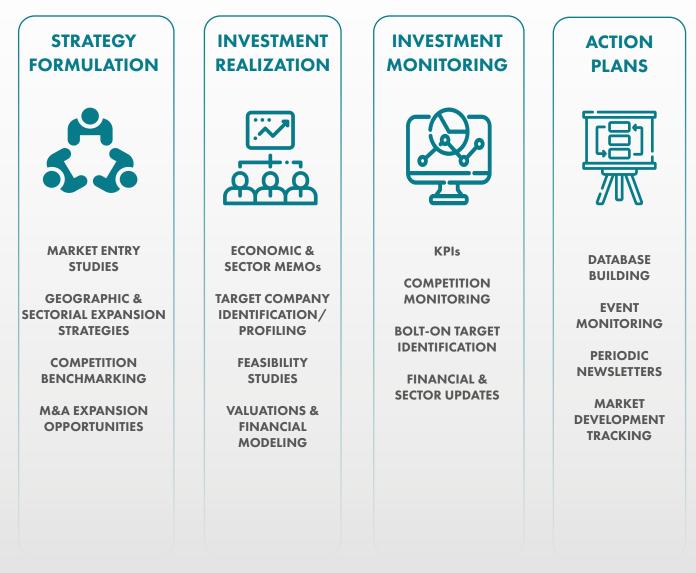

### PRIVATE EQUITY & VENTURE CAPITAL FIRMS

#### INVESTMENT-ORIENTED SUPPORT

COPERNICUS CAN BE PRESENT THROUGHOUT THE LIFE CYCLE OF THE PE FUND

FINANCIAL VALUATIONS

TARGET MAPPING PEER BENCHMARKING

\* Copernicus has the requisite in-house capabilities to support PE firms