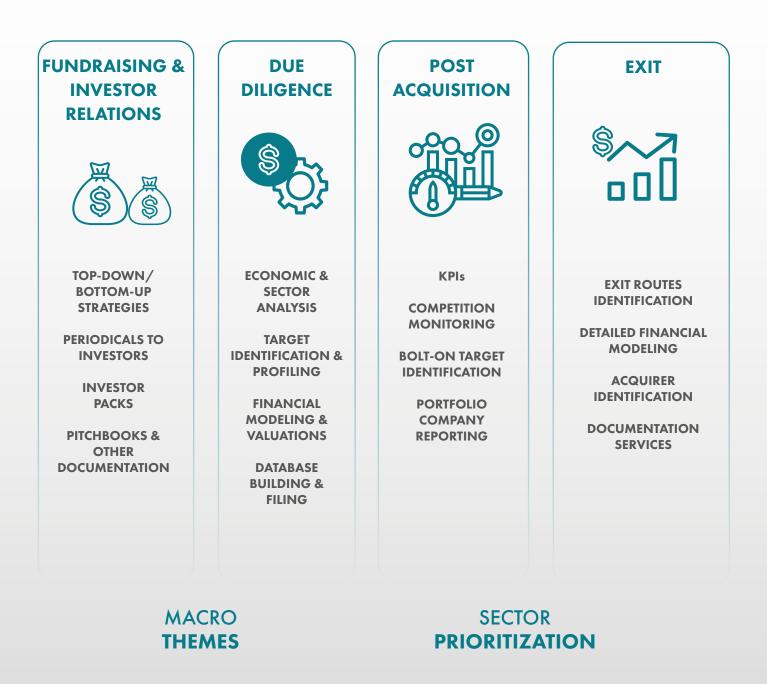

### PRIVATE EQUITY & VENTURE CAPITAL FIRMS

#### INVESTMENT-ORIENTED SUPPORT

COPERNICUS CAN BE PRESENT THROUGHOUT THE LIFE CYCLE OF THE PE FUND

FINANCIAL VALUATIONS

TARGET MAPPING PEER BENCHMARKING

\* Copernicus has the requisite in-house capabilities to support PE firms