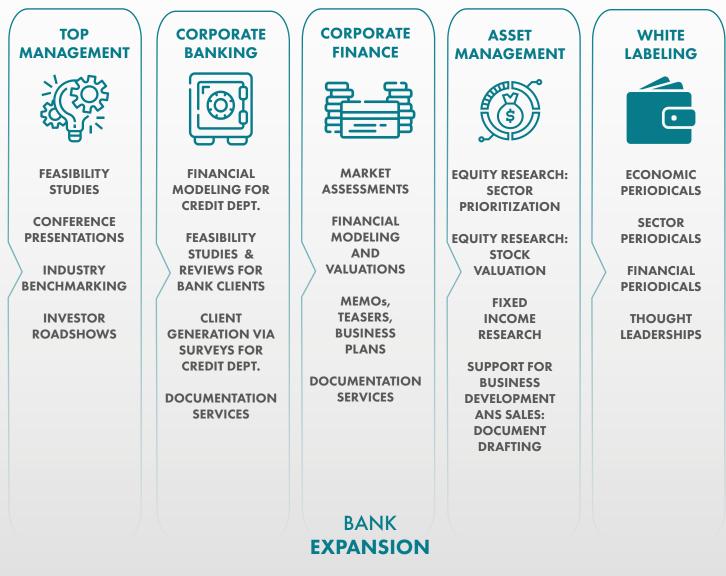

### **COMMERCIAL BANKS**

MULTI-DISCIPLINARY SUPPORT CATERING TO ALL BANK DIVISIONS

MARKET & FINANCIAL STUDIES

BUY-SIDE & SELL-SIDE SUPPORT WHITE-LABELING OF PERIODICALS