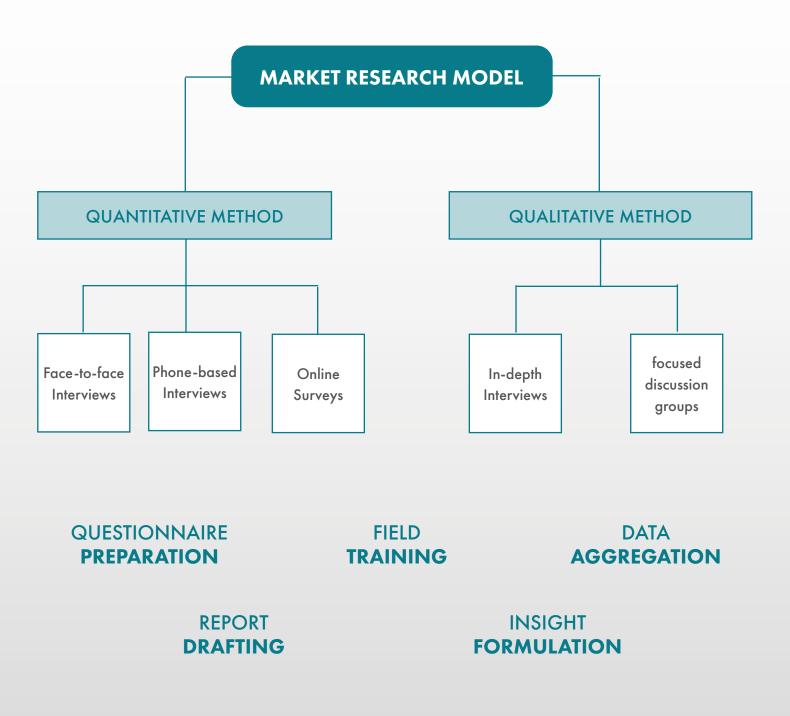

#### MARKET RESEARCH MODEL

OUR PROPRIETARY PLATFORM GENERATES OUR OWN DATASETS AND INSIGHTS

\* The primary research is mostly carried out for the following services:

Brand Health Check | Customer Satisfaction/Net Promoter Scores | Mystery Shopping | Concept Tests | Usage & Attitude Studies - for buying behavior and attitudes | Sector Studies | Competition Tracking