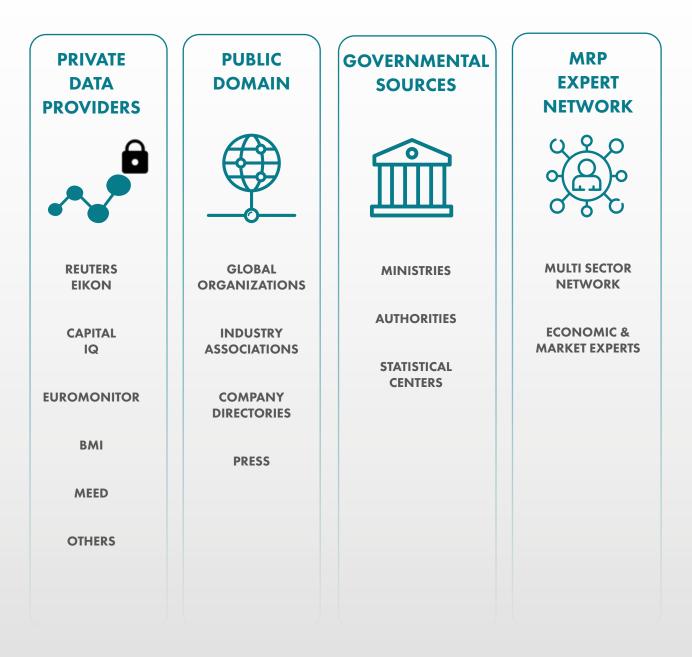

#### DESKTOP RESEARCH

OUR DESKTOP RESEARCH SCREENS A LARGE LIBRARY OF DATA PROVIDERS

DATA SCREENING DATABASE BUILDING

REPORT DRAFTING

#### INSIGHT FORMULATION

\*Copernicus has premier data sources catered for in most countries