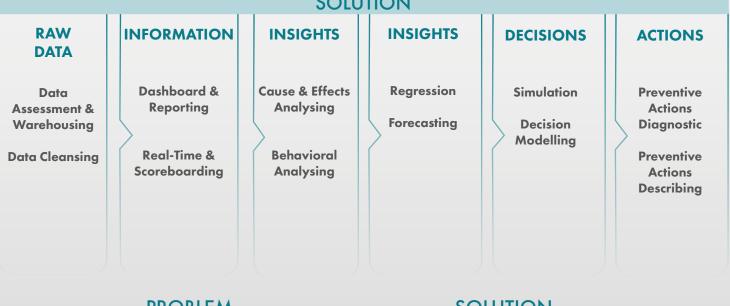

### **BIG DATA**

DATA ANALYTICS CAPABILITIES OPTIMIZING THE USAGE OF BIG DATA

PROBLEM IDENTIFICATION SOLUTION DEFINITION

TOOL ASSESSMENT

TOOL SELECTION TOOL IMPLEMENTATION

\*Copernicus is aggressively leveraging disruptive technology