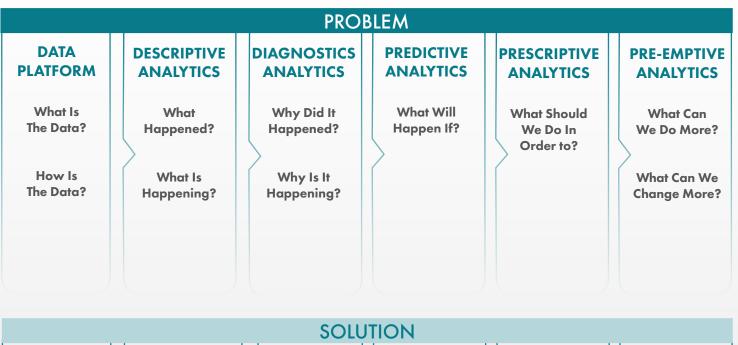

### **BIG DATA**

DATA ANALYTICS CAPABILITIES OPTIMIZING THE USAGE OF BIG DATA

PROBLEM IDENTIFICATION SOLUTION DEFINITION

TOOL ASSESSMENT

TOOL SELECTION TOOL IMPLEMENTATION

\*Copernicus is aggressively leveraging disruptive technology