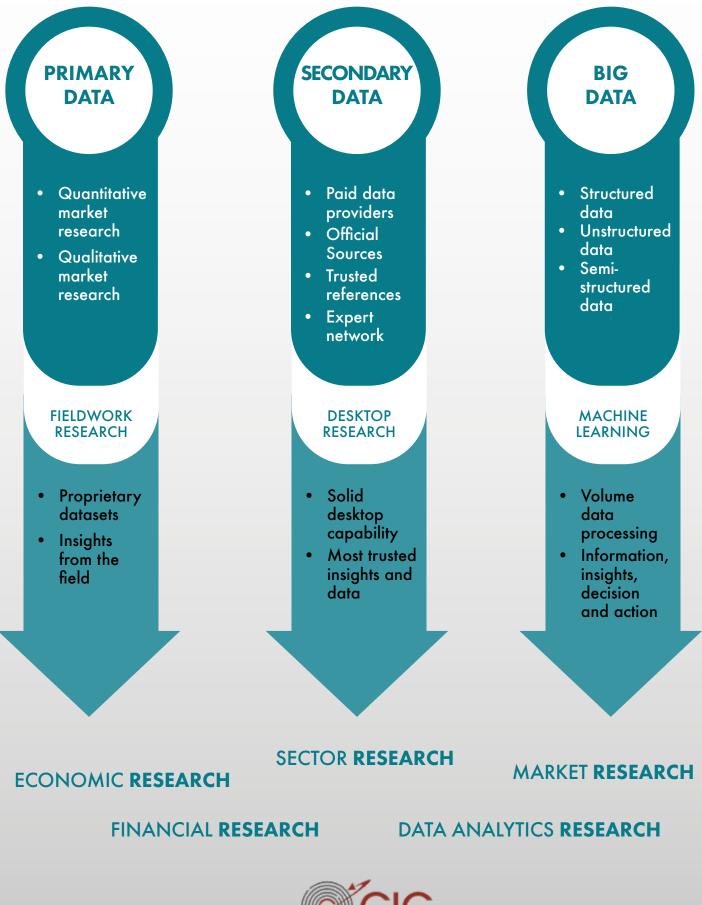

### **PRIMARY DATA\***

#### MARKET RESEARCH MODEL

OUR PROPRIETARY PLATFORM GENERATES OUR OWN DATASETS AND INSIGHTS

\* The primary research is mostly carried out for the following services:

Brand Health Check | Customer Satisfaction/Net Promoter Scores | Mystery Shopping | Concept Tests | Usage & Attitude Studies - for buying behavior and attitudes | Sector Studies | Competition Tracking

### **SECONDARY DATA**

#### DESKTOP RESEARCH

OUR DESKTOP RESEARCH SCREENS A LARGE LIBRARY OF DATA PROVIDERS

DATA SCREENING DATABASE BUILDING

REPORT DRAFTING

#### INSIGHT FORMULATION

\*Copernicus has premier data sources catered for in most countries

### **BIG DATA**

DATA ANALYTICS CAPABILITIES OPTIMIZING THE USAGE OF BIG DATA

PROBLEM IDENTIFICATION SOLUTION DEFINITION

TOOL ASSESSMENT

TOOL SELECTION TOOL IMPLEMENTATION

\*Copernicus is aggressively leveraging disruptive technology